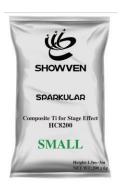

## **CONSUMABLE HC8200 FOR SPARKULAR**

HC8200 is granulated alloy which is designed and produced by SHOWVEN, used on SPARKULAR series machine to generate sparks effects. The component are metal, thus ensure the safety during transportation, storage and usage. For different application scenario the consumable for SPARKULAR divided into three types: HC8200 SMALL, HC8200 MEDIUM, HC8200 LARGE.

## Package

200g/bag, Aluminum foil vacuum package. 12bags/box, 12boxes/carton.

## **Effects Height**

HC8200 SMALL: 1.5-3.0m HC8200 MEDIUM: 1.5-3.5m HC8200 LARGE: 2.0-5.0m