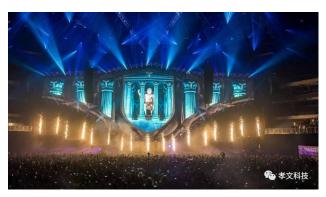

HC8200 is granulated alloy which is designed and produced by SHOWVEN, used on SPARKULAR series machine to generate sparks effects. The component are metal, thus ensure the safety during transportation, storage and usage. For different application scenario the consumable for SPARKULAR divided into three types: HC8200 SMALL, HC8200 MEDIUM, HC8200 LARGE.

### **Features**

Granulated alloy, non-hazmat for storage; DGM tested, can be shipped by air/sea; RoHS certified, environmental friendly.

## **Specifications**

## Package

200g/bag, Aluminum foil vacuum package. 12bags/box, 12boxes/carton.

#### Use Time

10-20mins/bag according to the shooting height

## **Effects Height**

HC8200 SMALL: 1.5-3.0m HC8200 MEDIUM: 1.5-3.5m HC8200 LARGE: 2.0-5.0m







# **APPLICATION CASE**