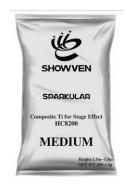

## **CONSUMABLE HC8200 FOR SPARKULAR**

HC8200 is granulated alloy which is designed and produced by SHOWVEN, used on SPARKULAR series machine to generate sparks effects. The component are metal, thus ensure the safety during transportation, storage and usage. For different application scenario the consumable for SPARKULAR divided into three types: HC8200 SMALL, HC8200 MEDIUM, HC8200 LARGE.

## Package

200g/bag, Aluminum foil vacuum package. 12bags/box, 12boxes/carton.

## **Effects Height**

HC8200 SMALL: 1.5-3.0m HC8200 MEDIUM: 1.5-3.5m HC8200 LARGE: 2.0-5.0m