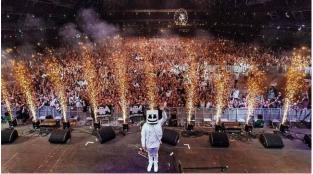

HC8200 is granulated alloy which is designed and produced by SHOWVEN, used on SPARKULAR series machine to generate sparks effects. The component are metal, thus ensure the safety during transportation, storage and usage. For different application scenario the consumable for SPARKULAR divided into three types: HC8200 SMALL, HC8200 MEDIUM, HC8200 LARGE.

### **Features**

Granulated alloy, non-hazmat for storage; DGM tested, can be shipped by air/sea; RoHS certified, environmental friendly.

## **Specifications**

## Package

200g/bag, Aluminum foil vacuum package. 12bags/box, 12boxes/carton.

#### Use Time

10-20mins/bag according to the shooting height

## **Effects Height**

HC8200 SMALL: 1.5-3.0m HC8200 MEDIUM: 1.5-3.5m HC8200 LARGE: 2.0-5.0m







# **APPLICATION CASE**