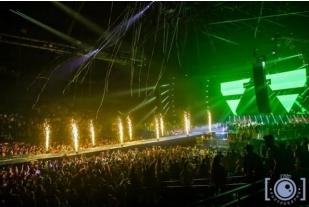

PARKULAR**

HC8200 is granulated alloy which is designed and produced by SHOWVEN, used on SPARKULAR series machine to generate sparks effects. The component are metal, thus ensure the safety during transportation, storage and usage. For different application scenario the consumable for SPARKULAR divided into three types: HC8200 SMALL, HC8200 MEDIUM, HC8200 LARGE.

### **Features**

Granulated alloy, non-hazmat for storage; DGM tested, can be shipped by air/sea; RoHS certified, environmental friendly.

## **Specifications**

## Package

200g/bag, Aluminum foil vacuum package. 12bags/box, 12boxes/carton.

#### Use Time

10-20mins/bag according to the shooting height

## **Effects Height**

HC8200 SMALL: 1.5-3.0m HC8200 MEDIUM: 1.5-3.5m HC8200 LARGE: 2.0-5.0m







# **APPLICATION CASE**