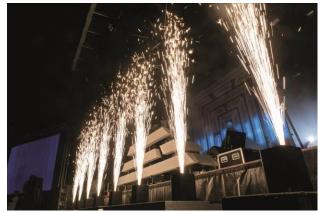

SPARKULAR**

HC8200 is granulated alloy which is designed and produced by SHOWVEN, used on SPARKULAR series machine to generate sparks effects. The component are metal, thus ensure the safety during transportation, storage and usage. For different application scenario the consumable for SPARKULAR divided into three types: HC8200 SMALL, HC8200 MEDIUM, HC8200 LARGE.

### **Features**

Granulated alloy, non-hazmat for storage; DGM tested, can be shipped by air/sea; RoHS certified, environmental friendly.

## **Specifications**

## Package

200g/bag, Aluminum foil vacuum package. 12bags/box, 12boxes/carton.

#### Use Time

10-20mins/bag according to the shooting height

## **Effects Height**

HC8200 SMALL: 1.5-3.0m HC8200 MEDIUM: 1.5-3.5m HC8200 LARGE: 2.0-5.0m







# **APPLICATION CASE**