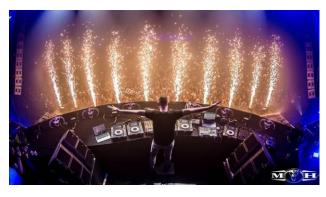

RKULAR**

HC8200 is granulated alloy which is designed and produced by SHOWVEN, used on SPARKULAR series machine to generate sparks effects. The component are metal, thus ensure the safety during transportation, storage and usage. For different application scenario the consumable for SPARKULAR divided into three types: HC8200 SMALL, HC8200 MEDIUM, HC8200 LARGE.

### **Features**

Granulated alloy, non-hazmat for storage; DGM tested, can be shipped by air/sea; RoHS certified, environmental friendly.

## **Specifications**

## Package

200g/bag, Aluminum foil vacuum package. 12bags/box, 12boxes/carton.

#### Use Time

10-20mins/bag according to the shooting height

## **Effects Height**

HC8200 SMALL: 1.5-3.0m HC8200 MEDIUM: 1.5-3.5m HC8200 LARGE: 2.0-5.0m







# **APPLICATION CASE**