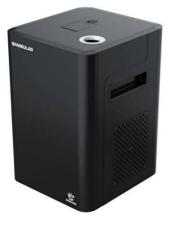

## SPARKULAR SPECIFICATIONS

SPARKULAR is original innovation products introduced by SHOWVEN, it is the first spark fountain machine in special effects industry. SPARKULAR is designed for highly demanding professional market with adjustable sparks height from 1.5 to 5m.

#### **Features**

- Original innovation introduced by SHOWVEN
- Patented non-pyro technology
- > Safe, no gunpowder, no smoke and pyro smell
- Adjustable sparks effects from 1.5 to 5m
- ➤ Up to 10-20min effects time after fill up
- > DMX controllable, can be started and stopped at any time
- > Easy setup and teardown

#### Dimension

200 x 215 x 285 mm

#### Weight

8.5 kg

#### Casing material

Anti-Flaming ABS