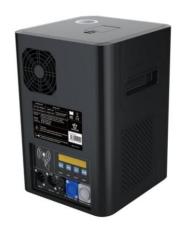

#### Input

BT01: 200-240VAC, 50/60 Hz BT02: 100 -120VAC, 50/60 Hz

## **Work Power**

500W

## Interface

Double DMX input interfaces, Double AC power interfaces