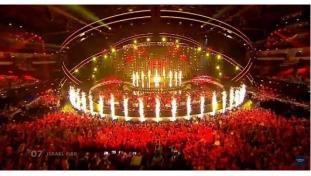

**

HC8200 is granulated alloy which is designed and produced by SHOWVEN, used on SPARKULAR series machine to generate sparks effects. The component are metal, thus ensure the safety during transportation, storage and usage. For different application scenario the consumable for SPARKULAR divided into three types: HC8200 SMALL, HC8200 MEDIUM, HC8200 LARGE.

### **Features**

Granulated alloy, non-hazmat for storage; DGM tested, can be shipped by air/sea; RoHS certified, environmental friendly.

## **Specifications**

## Package

200g/bag, Aluminum foil vacuum package. 12bags/box, 12boxes/carton.

#### Use Time

10-20mins/bag according to the shooting height

## **Effects Height**

HC8200 SMALL: 1.5-3.0m HC8200 MEDIUM: 1.5-3.5m HC8200 LARGE: 2.0-5.0m







# **APPLICATION CASE**