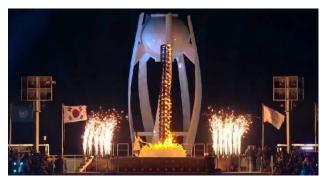

AR**

HC8200 is granulated alloy which is designed and produced by SHOWVEN, used on SPARKULAR series machine to generate sparks effects. The component are metal, thus ensure the safety during transportation, storage and usage. For different application scenario the consumable for SPARKULAR divided into three types: HC8200 SMALL, HC8200 MEDIUM, HC8200 LARGE.

### **Features**

Granulated alloy, non-hazmat for storage; DGM tested, can be shipped by air/sea; RoHS certified, environmental friendly.

## **Specifications**

## Package

200g/bag, Aluminum foil vacuum package. 12bags/box, 12boxes/carton.

#### Use Time

10-20mins/bag according to the shooting height

## **Effects Height**

HC8200 SMALL: 1.5-3.0m HC8200 MEDIUM: 1.5-3.5m HC8200 LARGE: 2.0-5.0m







# **APPLICATION CASE**